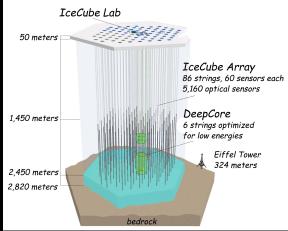

## INTER-UNIVERSITY INSTITUTE FOR HIGH ENERGIES - <u>VUB</u> CMS@LHC (CERN) & ICECUBE@SOUTHPOLE & SOLID@BELGIUM

proton collisions

neutrino telescope in the ice on the South Pole very short baseline neutrino oscillation experiment at BR2 reactor of SCK-CEN (Belgium)