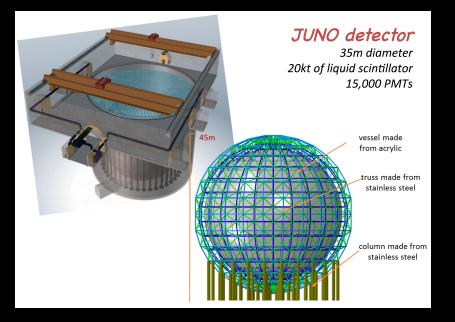

## INTER-UNIVERSITY INSTITUTE FOR HIGH ENERGIES - <u>ULB</u> JUNO EXPERIMENT

Involvement in the JUNO experiment with the ULB colleagues at the IIHE.

(Jiangmen Underground Neutrino Observatory)

Since 1972 an institute for particle and astro-particle physics. About 100 members (incl 25 postdocs and 36 PhD students).