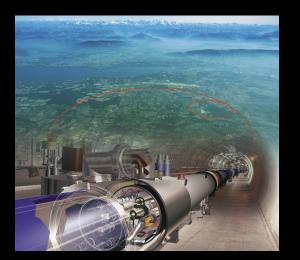

## INTER-UNIVERSITY INSTITUTE FOR HIGH ENERGIES - <u>VUB</u> CMS@LHC (CERN) & ICECUBE@SOUTHPOLE & SOLID@BELGIUM

proton collisions

neutrino telescope in the ice on the South Pole very short baseline neutrino oscillation experiment at BR2 reactor of SCK-CEN (Belgium)